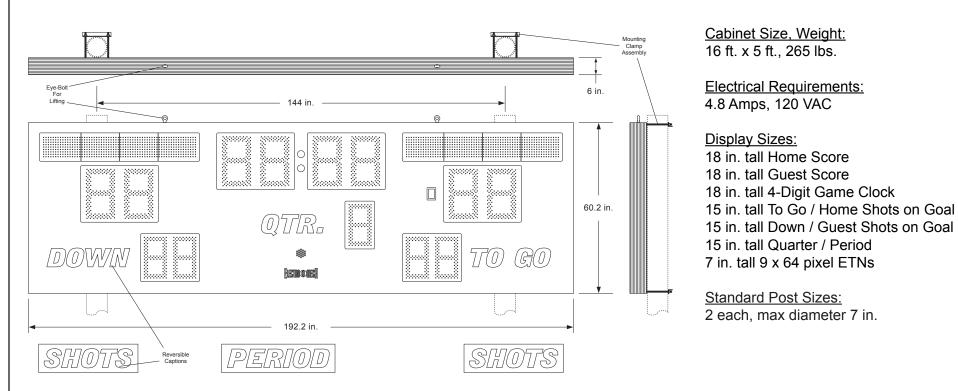

## Model LX6434-ETN Outdoor LED Multi-Sport Scoreboard

## **Cutsheet with Mechanical Detail**